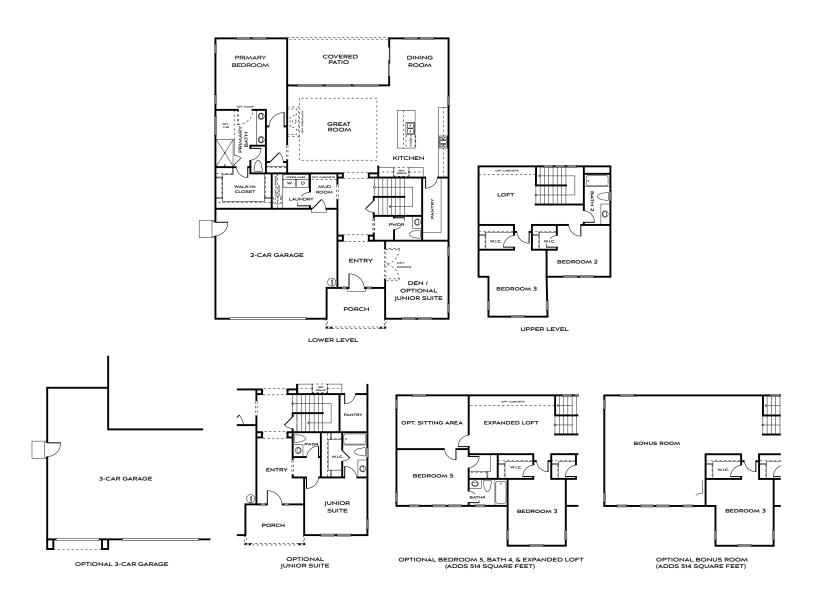

2,828 - 3,342 square feet | Two Story

Three Bedrooms | Den | Loft | Two and a Half Baths | Three Car Garage

Options: Bonus Room | Bedroom 5 / Bath 4 and Expanded Loft | Junior Suite | Tub at Owners Bath