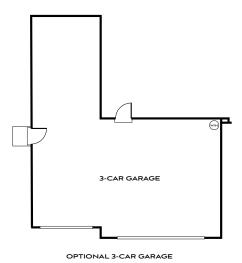

Three Bedrooms | Two and a Half Baths | Two Car Garage

Options: Three Car Garage | Tub at Owners Bath

Farmhouse (featuring 3 car garage option)

Mountain Rustic

Modern

2,607 - 2,990 square feet | Two Story

Three Bedrooms | Den | Two and a Half Baths | Two Car Garage + Storage

Options: Bedroom 4/Bath 3 | Bonus Room | Tub at Owners Bath

Covered Patio | Three Car Garage + Storage

Mountain Rustic

Farmhouse (featuring bonus room option)

Modern
(featuring bonus room and 3 car garage options)