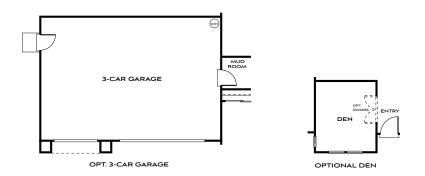

1,813 square feet | Single Story

Three Bedrooms | Two Baths | Two Car Garage

Options: Den | Three Car Garage

Mountain Rustic (featuring 3 car garage option)

Farmhouse Modern

2,105 square feet | Single Story

Options: Bedroom 4/Bath 3 | Bonus Room | Tub at Owners Bath

Covered Patio | Three Car Garage + Storage

Mountain Rustic

Farmhouse (featuring bonus room option)

Modern
(featuring bonus room and 3 car garage options)