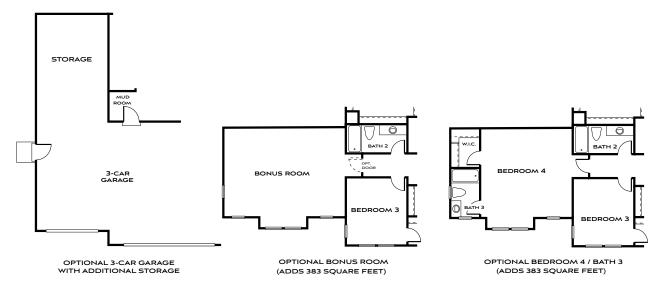

Options: Bedroom 4/Bath 3 | Bonus Room | Tub at Owners Bath

Covered Patio | Three Car Garage + Storage

Mountain Rustic

Farmhouse (featuring bonus room option)

Modern
(featuring bonus room and 3 car garage options)

2,828 - 3,342 square feet | Two Story

Three Bedrooms | Den | Loft | Two and a Half Baths | Three Car Garage

Options: Bonus Room | Bedroom 5 / Bath 4 and Expanded Loft | Junior Suite | Tub at Owners Bath