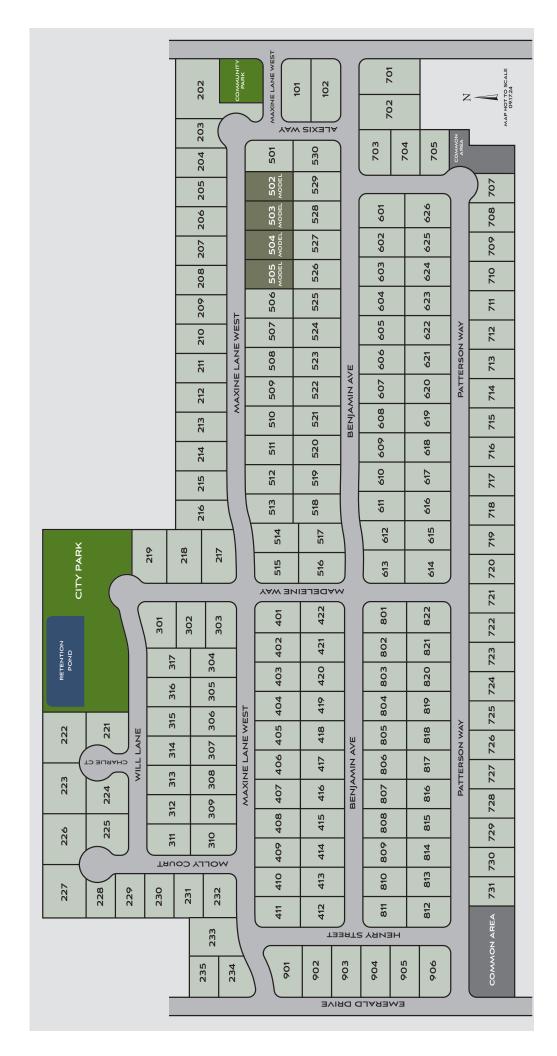

Modern

(featuring bonus room option)

Farmhouse

(featuring bonus room and 3 car garage options)

Mountain Rustic

Plot map not to scale. Any floorplans, elevations and photos are artist conceptions only and are not intended to show specific only and are not intended to show specific detailing that may or may not be available.