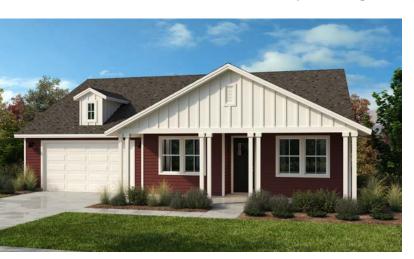

1,813 square feet | Single Story

Three Bedrooms | Two Baths | Two Car Garage

Options: Den | Three Car Garage

Mountain Rustic (featuring 3 car garage option)

Farmhouse Modern

2,105 square feet | Single Story