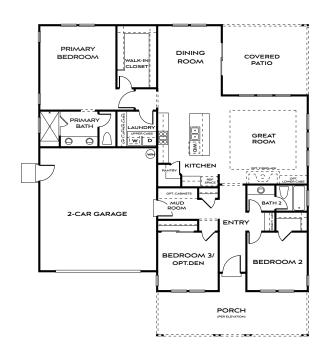

1,813 square feet | Single Story

Three Bedrooms | Two Baths | Two Car Garage

Options: Den | Three Car Garage

Mountain Rustic (featuring 3 car garage option)

Farmhouse Modern

2,105 square feet | Single Story

Options: Bedroom 4/Bath 3 | Bonus Room | Tub at Owners Bath

Covered Patio | Three Car Garage + Storage

Mountain Rustic

Farmhouse (featuring bonus room option)

Modern
(featuring bonus room and 3 car garage options)