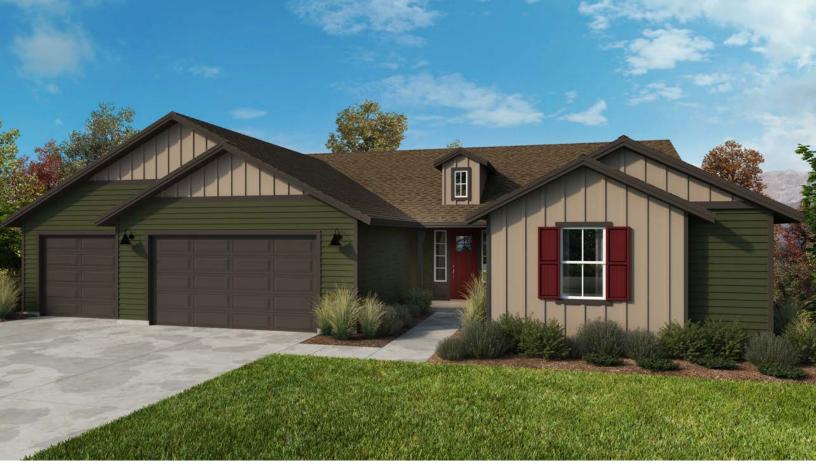

1,813 square feet | Single Story

Three Bedrooms | Two Baths | Two Car Garage

Options: Den | Three Car Garage

Mountain Rustic (featuring 3 car garage option)

Farmhouse Modern

2,105 square feet | Single Story