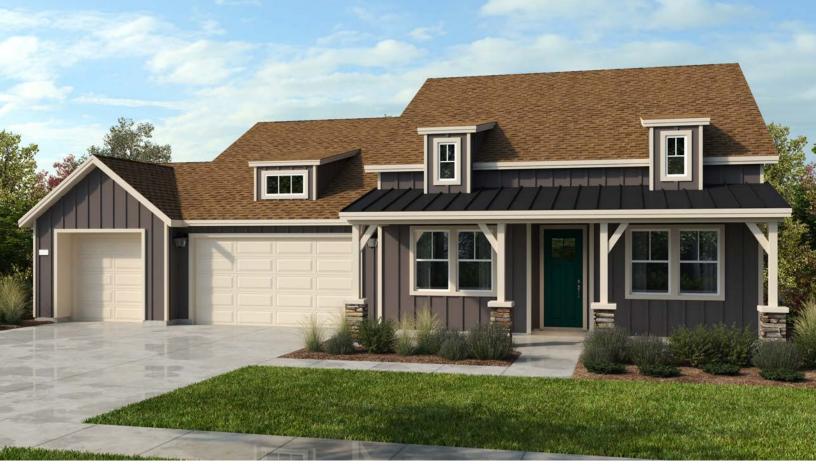

1,813 square feet | Single Story

Three Bedrooms | Two Baths | Two Car Garage

Options: Den | Three Car Garage

Mountain Rustic (featuring 3 car garage option)

Farmhouse Modern

2,105 square feet | Single Story