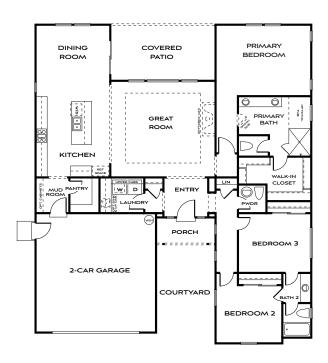

1,813 square feet | Single Story

Three Bedrooms | Two Baths | Two Car Garage

Options: Den | Three Car Garage

Mountain Rustic (featuring 3 car garage option)

Farmhouse Modern

2,105 square feet | Single Story

Three Bedrooms | Two and a Half Baths | Two Car Garage

Options: Three Car Garage | Tub at Owners Bath

Farmhouse (featuring 3 car garage option)

Mountain Rustic

Modern

2,607 - 2,990 square feet | Two Story

Three Bedrooms | Den | Two and a Half Baths | Two Car Garage + Storage