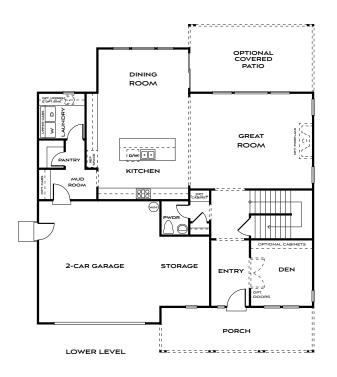

1,813 square feet | Single Story

Three Bedrooms | Two Baths | Two Car Garage

Options: Den | Three Car Garage

Mountain Rustic (featuring 3 car garage option)

Farmhouse Modern

2,105 square feet | Single Story