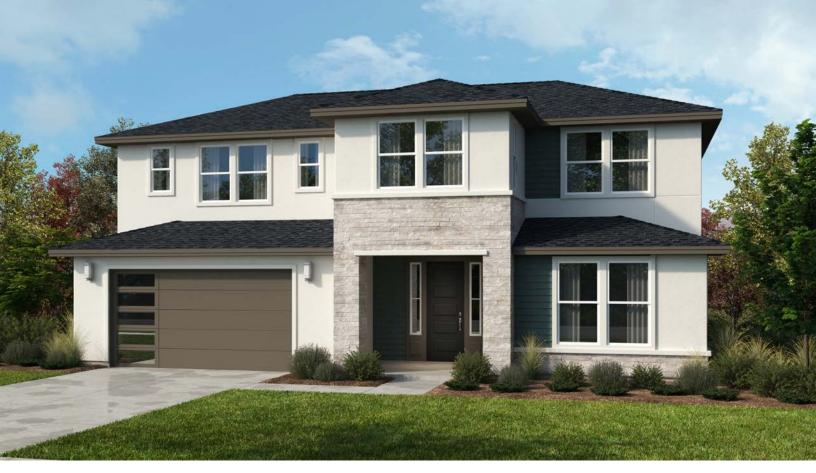

2,828 - 3,342 square feet | Two Story

Three Bedrooms | Den | Loft | Two and a Half Baths | Three Car Garage

Options: Bonus Room | Bedroom 5 / Bath 4 and Expanded Loft | Junior Suite | Tub at Owners Bath

Modern

(featuring bonus room option)

Farmhouse

(featuring bonus room and 3 car garage options)

Mountain Rustic

Plot map not to scale. Any floorplans, elevations and photos are artist conceptions only and are not intended to show specific only and are not intended to show specific detailing that may or may not be available.