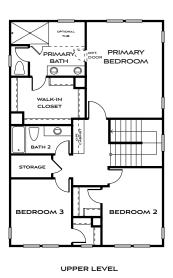

Options: Bedroom 4/Bath 3 | Bonus Room | Tub at Owners Bath

Covered Patio | Three Car Garage + Storage

Mountain Rustic

Farmhouse (featuring bonus room option)

Modern
(featuring bonus room and 3 car garage options)

2,828 - 3,342 square feet | Two Story

Three Bedrooms | Den | Loft | Two and a Half Baths | Three Car Garage

Options: Bonus Room | Bedroom 5 / Bath 4 and Expanded Loft | Junior Suite | Tub at Owners Bath