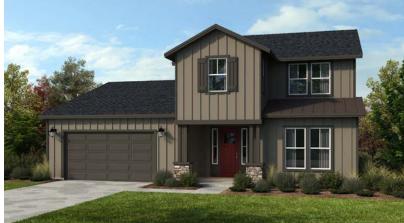

Three Bedrooms | Two and a Half Baths | Two Car Garage

Options: Three Car Garage | Tub at Owners Bath

Farmhouse (featuring 3 car garage option)

Mountain Rustic

Modern

2,607 - 2,990 square feet | Two Story

Three Bedrooms | Den | Two and a Half Baths | Two Car Garage + Storage