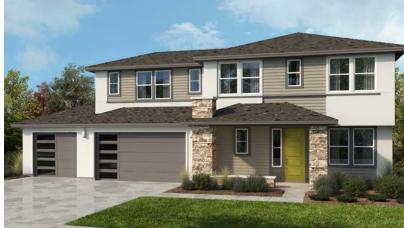

2,828 - 3,342 square feet | Two Story

Three Bedrooms | Den | Loft | Two and a Half Baths | Three Car Garage

Options: Bonus Room | Bedroom 5 / Bath 4 and Expanded Loft | Junior Suite | Tub at Owners Bath

Modern

(featuring bonus room option)

Farmhouse

(featuring bonus room and 3 car garage options)

Mountain Rustic

Plot map not to scale. Any floorplans, elevations and photos are artist conceptions only and are not intended to show specific only and are not intended to show specific detailing that may or may not be available.