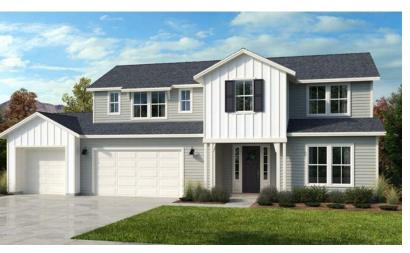

Three Bedrooms | Two and a Half Baths | Two Car Garage

Options: Three Car Garage | Tub at Owners Bath

Farmhouse (featuring 3 car garage option)

Mountain Rustic

Modern

2,607 - 2,990 square feet | Two Story

Three Bedrooms | Den | Two and a Half Baths | Two Car Garage + Storage

Options: Bedroom 4/Bath 3 | Bonus Room | Tub at Owners Bath

Covered Patio | Three Car Garage + Storage

Mountain Rustic

Farmhouse (featuring bonus room option)

Modern
(featuring bonus room and 3 car garage options)